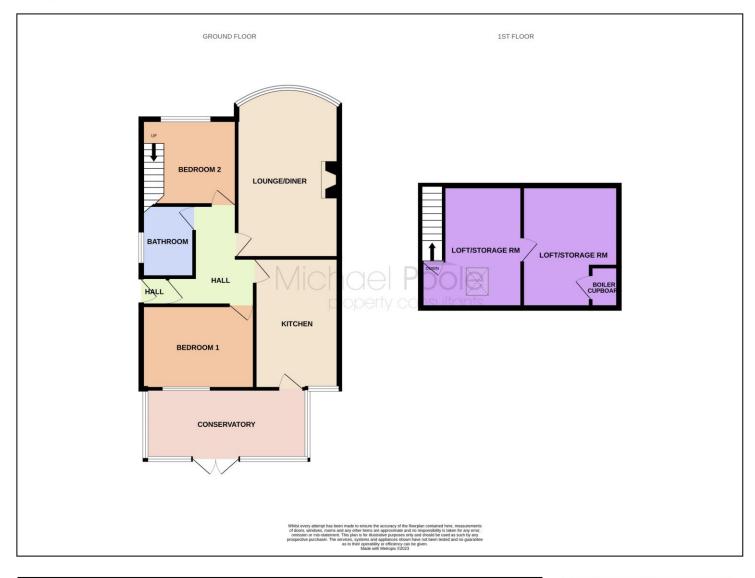

BEDROOM ONE - 3.76m x 2.72m (12'4" x 8'11")

BEDROOM TWO - 3.15m x 2.82m (10'4" x 9'3")

BATHROOM - 1.73m x 2.36m (5'8" x 7'9")

### **GROUND FLOOR**

**ENTRANCE HALL** 

LOUNGE/DINER - 3.68m x 5.03m (12'1" x 16'6")

KITCHEN - 2.8m x 4.27m (9'2" x 14')

appreciate this lovely property.

CONSERVATORY - 5.33m x 2.29m (17'6" x 7'6")

#### **FIRST FLOOR**

LOFT/STORAGE ROOM 1 - 3.96m x 3.35m (13' x 11')

LOFT/STORAGE ROOM 2 - 3.96m x 3.05m (13' x 10')

# **EXTERNALLY**

SECTIONAL CONCRETE STORAGE - 0.3m x 4.72m (1' x 15'6")

**TO VIEW:** Tel: 01642 285041 30-32 Station Road, Redcar, TS10 1AG