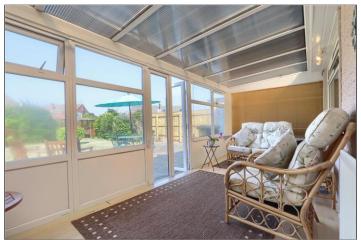

### **GROUND FLOOR**

**ENTRANCE HALL** 

LOUNGE/DINER - 3.68m x 5.03m (12'1" x 16'6")

KITCHEN - 2.8m x 4.27m (9'2" x 14')

appreciate this lovely property.

CONSERVATORY - 5.33m x 2.29m (17'6" x 7'6")