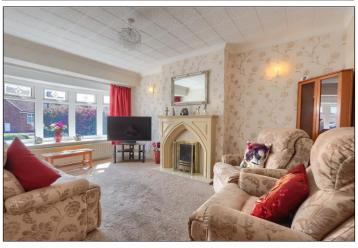

### **GROUND FLOOR**

**ENTRANCE HALL** 

LOUNGE/DINER - 3.68m x 5.03m (12'1" x 16'6")

KITCHEN - 2.8m x 4.27m (9'2" x 14')

appreciate this lovely property.

CONSERVATORY - 5.33m x 2.29m (17'6" x 7'6")