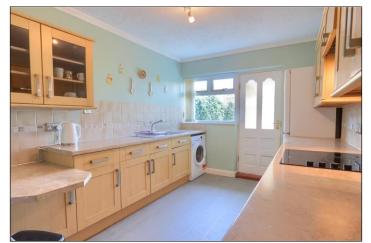

### **GROUND FLOOR**

**ENTRANCE HALL** 

LOUNGE/DINER - 3.68m x 5.03m (12'1" x 16'6")

KITCHEN - 2.8m x 4.27m (9'2" x 14')

appreciate this lovely property.

CONSERVATORY - 5.33m x 2.29m (17'6" x 7'6")