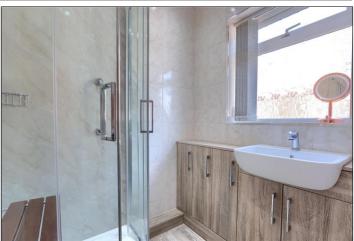

BEDROOM ONE - 3.76m x 2.72m (12'4" x 8'11")

BEDROOM TWO - 3.15m x 2.82m (10'4" x 9'3")

BATHROOM - 1.73m x 2.36m (5'8" x 7'9")