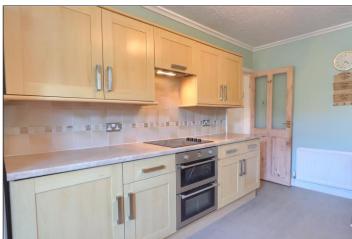

### **GROUND FLOOR**

**ENTRANCE HALL** 

LOUNGE/DINER - 3.68m x 5.03m (12'1" x 16'6")

KITCHEN - 2.8m x 4.27m (9'2" x 14')

appreciate this lovely property.

CONSERVATORY - 5.33m x 2.29m (17'6" x 7'6")