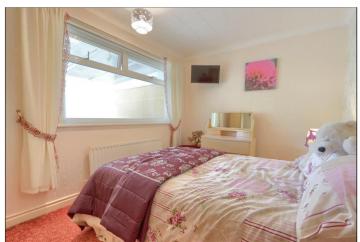

BEDROOM ONE - 3.76m x 2.72m (12'4" x 8'11")

BEDROOM TWO - 3.15m x 2.82m (10'4" x 9'3")

BATHROOM - 1.73m x 2.36m (5'8" x 7'9")