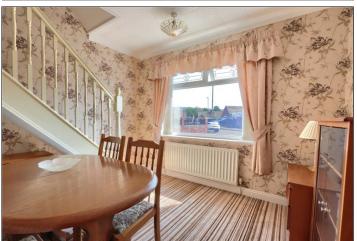

### **GROUND FLOOR**

**ENTRANCE HALL** 

LOUNGE/DINER - 3.68m x 5.03m (12'1" x 16'6")

KITCHEN - 2.8m x 4.27m (9'2" x 14')

appreciate this lovely property.

CONSERVATORY - 5.33m x 2.29m (17'6" x 7'6")