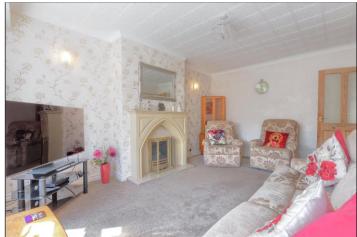

### **GROUND FLOOR**

**ENTRANCE HALL** 

LOUNGE/DINER - 3.68m x 5.03m (12'1" x 16'6")

KITCHEN - 2.8m x 4.27m (9'2" x 14')

appreciate this lovely property.

CONSERVATORY - 5.33m x 2.29m (17'6" x 7'6")