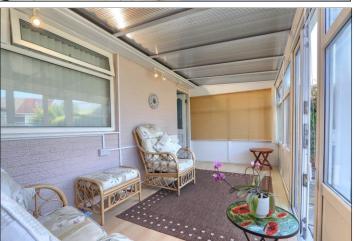

### **GROUND FLOOR**

**ENTRANCE HALL** 

LOUNGE/DINER - 3.68m x 5.03m (12'1" x 16'6")

KITCHEN - 2.8m x 4.27m (9'2" x 14')

appreciate this lovely property.

CONSERVATORY - 5.33m x 2.29m (17'6" x 7'6")